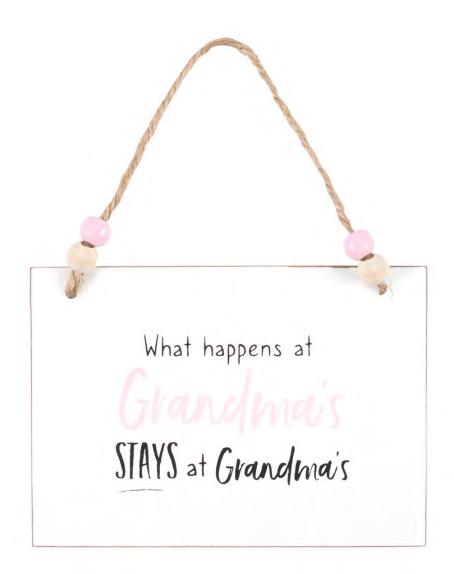

## **Product Code**

HS\_21423

What Happens at Grandma's Hanging Sign

Barcode: 5056131136519

## **Product Description**

A cute hanging sign perfect for any fun grandma. What happens at Grandma's stays at Grandma's' and finished with four woodenbeads. Designed by Something Different Wholesale and part of the Hanging Sentiment Sign range.

The product is manufactured in China

**Product Dimensions:** 

H: 10cm x W: 14cm x D: 0.6cm

**Product Weight:** 

70g

**Product Materials:** 

MDF

**Packaging Materials:** 